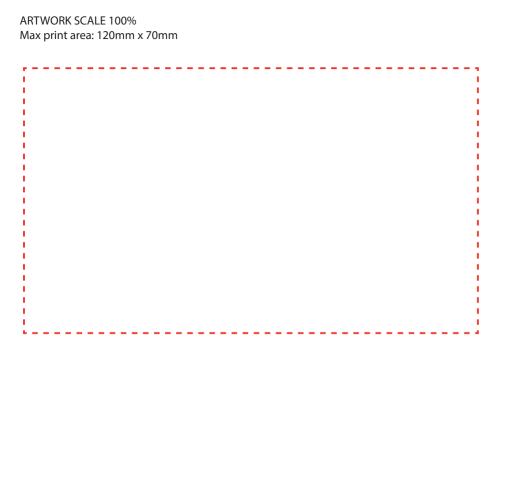

## **ARTWORK SCALE 25%**

# The dashed line is to demonstrate print area and will not appear on your printed item